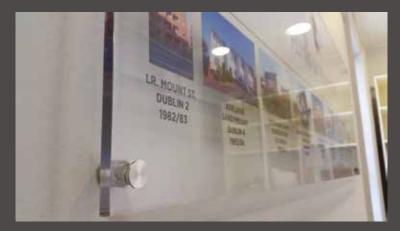

#### WAYFINDING DIRECTORY SIGNAGE EXPERTLY DESIGNED

Directory & wayfinding signage can be produced from sign systems specially fabricated from aluminum with a satin anodised finish. The ranges cater for each specific requirement to offer a complete solution for a building from door plates, lobby directories, projecting signage to suspended signage. Alternatively customers who want a specific material or design can work with our expert sign designers to create their own custom signage solutions.

## DESIGN YOUR OWN SIGN SYSTEM

- To design the ideal signage solution to compliment the building setting, our creative team like to meet with customers onsite to:
- a) review the interior decor to identify the best material, colour scheme and graphic design style
- b) build a full list of required signsto enable users to navigate their wayaround the building at ease.
- We often have the pleasure of working with design professional such as architects, project managers, quantity surveyors and interiors designers.