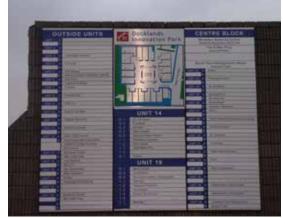

#### WAYFINDING DIRECTORY SIGNAGE EXPERTLY DESIGNED

Directory & wayfinding signage can be produced from sign systems specially fabricated from aluminum with a satin anodised finish. The ranges cater for each specific requirement to offer a complete solution for a building from door plates, lobby directories, projecting signage to suspended signage. Alternatively customers who want a specific material or design can work with our expert sign designers to create their own custom signage solutions.