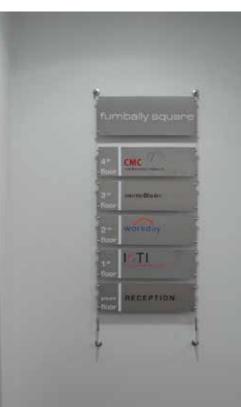

#### WAYFINDING DIRECTORY SIGNAGE EXPERTLY DESIGNED

Directory & wayfinding signage can be produced from sign systems specially fabricated from aluminum with a satin anodised finish. The ranges cater for each specific requirement to offer a complete solution for a building from door plates, lobby directories, projecting signage to suspended signage. Alternatively customers who want a specific material or design can work with our expert sign designers to create their own custom signage solutions.

## DESIGN YOUR OWN SIGN SYSTEM

- To design the ideal signage solution to compliment the building setting, our creative team like to meet with customers onsite to:
- a) review the interior decor to identify the best material, colour scheme and graphic design style
- b) build a full list of required signsto enable users to navigate their wayaround the building at ease.
- We often have the pleasure of working with design professional such as architects, project managers, quantity surveyors and interiors designers.