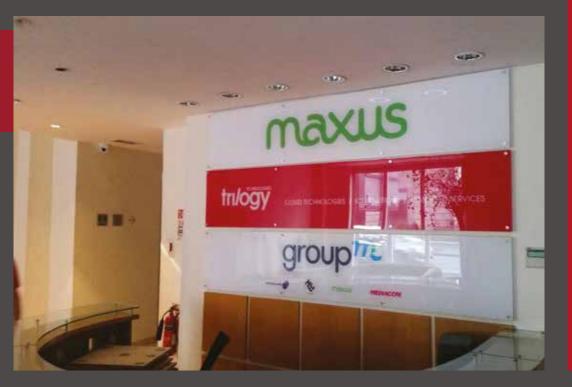

#### WAYFINDING DIRECTORY SIGNAGE EXPERTLY DESIGNED

Directory & wayfinding signage can be produced from sign systems specially fabricated from aluminum with a satin anodised finish. The ranges cater for each specific requirement to offer a complete solution for a building from door plates, lobby directories, projecting signage to suspended signage. Alternatively customers who want a specific material or design can work with our expert sign designers to create their own custom signage solutions.

## DESIGN YOUR OWN SIGN SYSTEM

- To design the ideal signage solution to compliment the building setting, our creative team like to meet with customers onsite to:
- a) review the interior decor to identify the best material, colour scheme and graphic design style
- b) build a full list of required signsto enable users to navigate their wayaround the building at ease.
- We often have the pleasure of working with design professional such as architects, project managers, quantity surveyors and interiors designers.