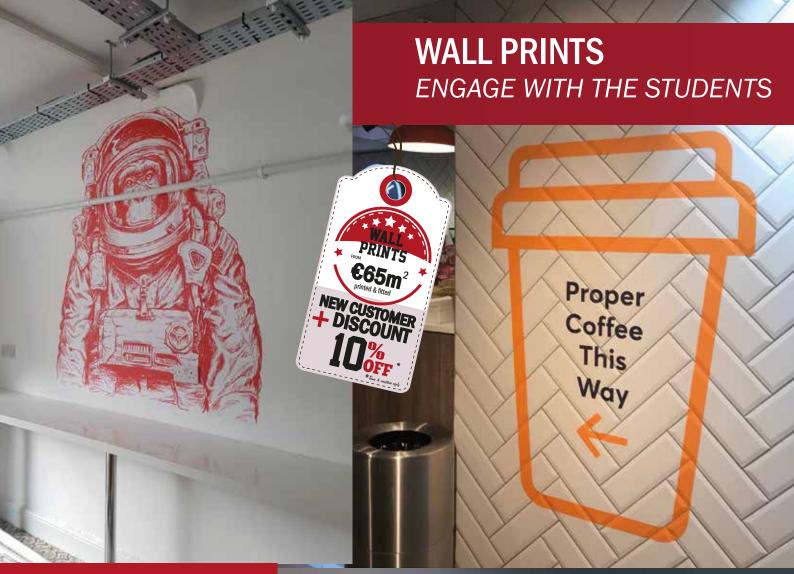

01 862 3852

**Wall prints!** - tell a story, create a mood or promote a brand....transform a work space or reception area with custom wall paper. Under the store of the store

SALES@SIGNARAMA.IE CALL 01 8623852

# CREATE AN ENGAGING FUN SPACE CRAZIER THE BETER DO YOU HAVE A BLANK SPACE / WALL ?

OUR GRAPHIC DESIGNERS WILL SOURCE IMAGES, OFFER DESIGN IDEAS. OUR FITTERS WILL EXPERT APPLY THE GRAPHICS - CALL TODAY

ORDER TODAY CALL 01 8623852