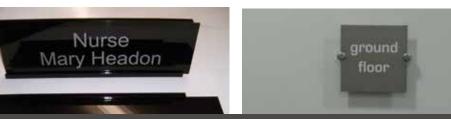

#### WAYFINDING DIRECTORY SIGNAGE EXPERTLY DESIGNED

Directory & wayfinding signage can be produced from sign systems specially fabricated from aluminum with a satin anodised finish. The ranges cater for each specific requirement to offer a complete solution for a building from door plates, lobby directories, projecting signage to suspended signage. Alternatively customers who want a specific material or design can work with our expert sign designers to create their own custom signage solutions.

## DESIGN YOUR OWN SIGN SYSTEM

- To design the ideal signage solution to compliment the building setting, our creative team like to meet with customers onsite to:
- a) review the interior decor to identify the best material, colour scheme and graphic design style
- b) build a full list of required signsto enable users to navigate their wayaround the building at ease.
- We often have the pleasure of working with design professional such as architects, project managers, quantity surveyors and interiors designers.