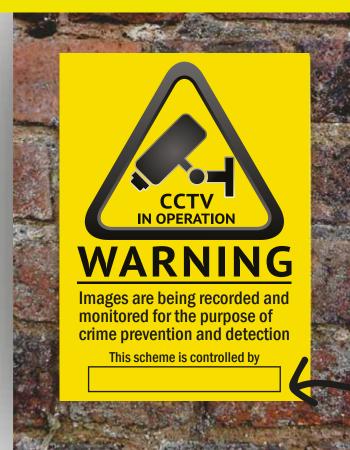

#### Are You Operating a CCTV System On a Property?

All properties are required under the new GDPR to display contact details for the controller of the CCTV system DEADLINE: 25TH MAY 2018

Contact Info

\* All Prices Excludes VAT @ 23%