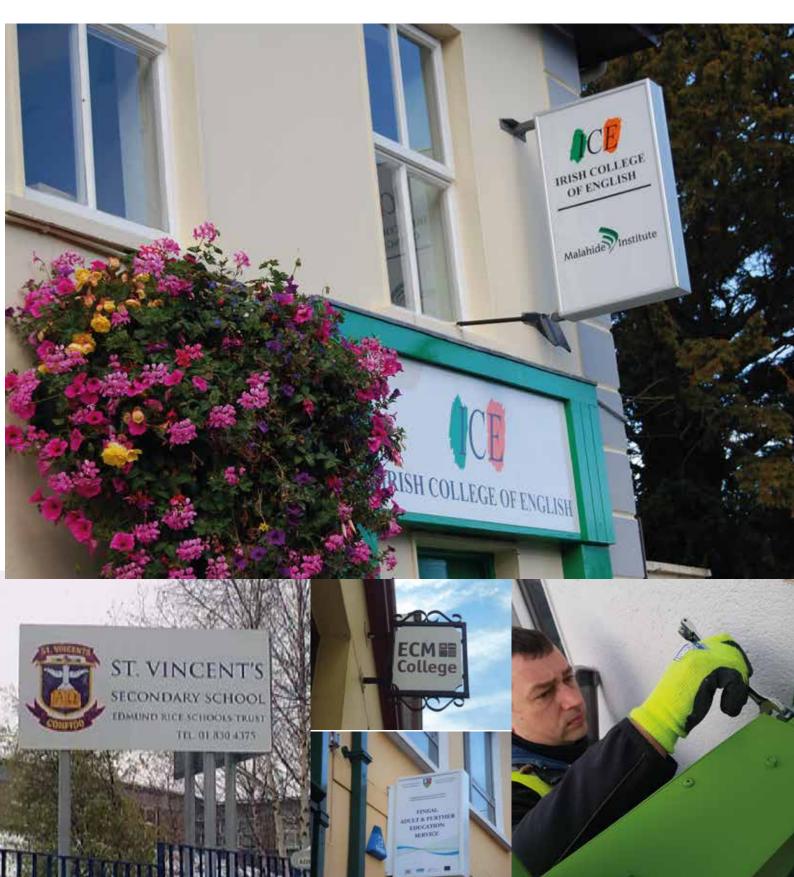

#### **EXTERIOR SIGNAGE - LETTERING, SIGNS, LIGHTBOXES** ALL SIGNAGE IS CUSTOM MADE TO ORDER

Signarama have been custom fabricating signage to customers individual needs for over 15 years. Our sign experts are available to meet on site to discuss customers requirements and offer the best signage options. We have a graphic design team who can originate designs or work with current brand guidelines. We offer a full signage portfolio from 3D illuminated letters, projecting signage to internal wayfinding or wall prints. We offer a nationwide install service.

#### WAYFINDING DIRECTORY SIGNAGE EXPERTLY DESIGNED

Directory & wayfinding signage can be produced from sign systems specially fabricated from aluminum with a satin anodised finish. The ranges cater for each specific requirement to offer a complete solution for a building from door plates, lobby directories, projecting signage to suspended signage. Alternatively customers who want a specific material or design can work with our expert sign designers to create their own custom signage solutions.