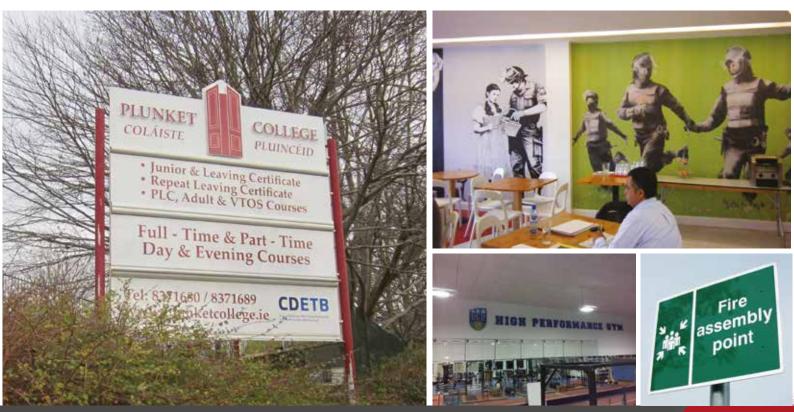

#### **EXTERIOR SIGNAGE - LETTERING, SIGNS, LIGHTBOXES** ALL SIGNAGE IS CUSTOM MADE TO ORDER

Signarama have been custom fabricating signage to customers individual needs for over 15 years. Our sign experts are available to meet on site to discuss customers requirements and offer the best signage options. We have a graphic design team who can originate designs or work with current brand guidelines. We offer a full signage portfolio from 3D illuminated letters, projecting signage to internal wayfinding or wall prints. We offer a nationwide install service.

#### WAYFINDING DIRECTORY SIGNAGE EXPERTLY DESIGNED

Directory & wayfinding signage can be produced from sign systems specially fabricated from aluminum with a satin anodised finish. The ranges cater for each specific requirement to offer a complete solution for a building from door plates, lobby directories, projecting signage to suspended signage. Alternatively customers who want a specific material or design can work with our expert sign designers to create their own custom signage solutions.

### ROAD OR WARNING SIGNAGE POLE MOUNTED OR WALL MOUNTED

assembly

point