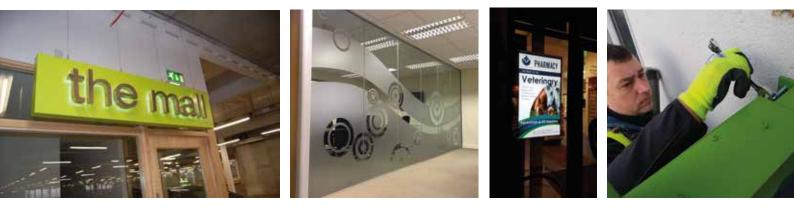

#### **EXTERIOR SIGNAGE - LETTERING, SIGNS, LIGHTBOXES** ALL SIGNAGE IS CUSTOM MADE TO ORDER

Signarama have been custom fabricating signage to customers individual needs for over 15 years. Our sign experts are available to meet on site to discuss customers requirements and offer the best signage options. We have a graphic design team who can originate designs or work with current brand guidelines. We offer a full signage portfolio from 3D illuminated letters, projecting signage to internal wayfinding or wall prints. We offer a nationwide install service.

#### WAYFINDING DIRECTORY SIGNAGE EXPERTLY DESIGNED

Directory & wayfinding signage can be produced from sign systems specially fabricated from aluminum with a satin anodised finish. The ranges cater for each specific requirement to offer a complete solution for a building from door plates, lobby directories, projecting signage to suspended signage. Alternatively customers who want a specific material or design can work with our expert sign designers to create their own custom signage solutions.

## DESIGN YOUR OWN SIGN SYSTEM

- To design the ideal signage solution to compliment the building setting, our creative team like to meet with customers onsite to:
- a) review the interior decor to identify the best material, colour scheme and graphic design style
- b) build a full list of required signsto enable users to navigate their wayaround the building at ease.
- We often have the pleasure of working with design professional such as architects, project managers, quantity surveyors and interiors designers.