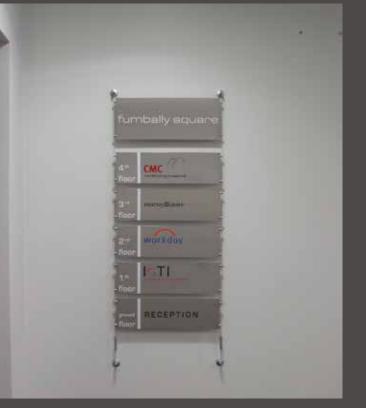

#### WAYFINDING DIRECTORY SIGNAGE EXPERTLY DESIGNED

Directory & wayfinding signage can be produced from sign systems specially fabricated from aluminum with a satin anodised finish. The ranges cater for each specific requirement to offer a complete solution for a building from door plates, lobby directories, projecting signage to suspended signage. Alternatively customers who want a specific material or design can work with our expert sign designers to create their own custom signage solutions.

## DESIGN YOUR OWN SIGN SYSTEM

- To design the ideal signage solution to compliment the building setting, our creative team like to meet with customers onsite to:
- a) review the interior decor to identify the best material, colour scheme and graphic design style
- b) build a full list of required signsto enable users to navigate their wayaround the building at ease.
- We often have the pleasure of working with design professional such as architects, project managers, quantity surveyors and interiors designers.