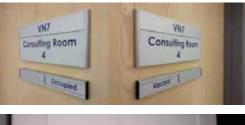

#### WAYFINDING DIRECTORY SIGNAGE EXPERTLY DESIGNED

Directory & wayfinding signage can be produced from sign systems specially fabricated from aluminum with a satin anodised finish. The ranges cater for each specific requirement to offer a complete solution for a building from door plates, lobby directories, projecting signage to suspended signage. Alternatively customers who want a specific material or design can work with our expert sign designers to create their own custom signage solutions.

## DESIGN YOUR OWN SIGN SYSTEM

- To design the ideal signage solution to compliment the building setting, our creative team like to meet with customers onsite to:
- a) review the interior decor to identify the best material, colour scheme and graphic design style
- b) build a full list of required signsto enable users to navigate their wayaround the building at ease.
- We often have the pleasure of working with design professional such as architects, project managers, quantity surveyors and interiors designers.